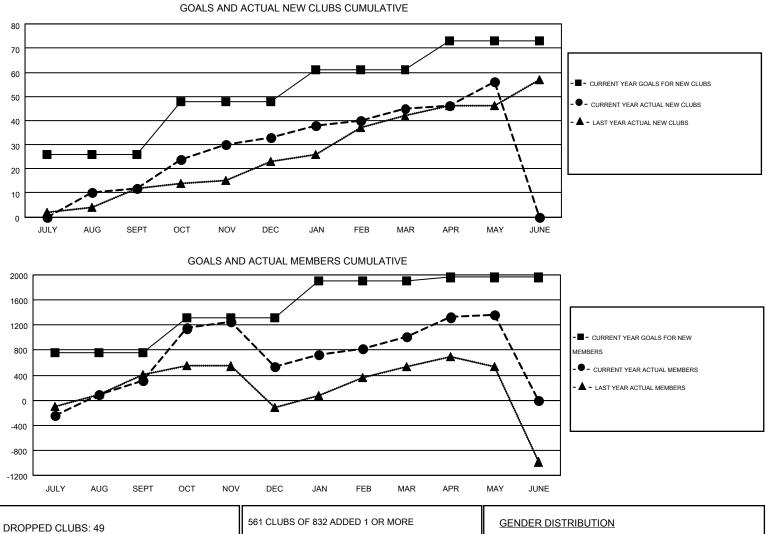

#### GMT: NAZMUL HAQUE

|               |                  | Clubs             |                  |                  | Members               |                    |                                        |                    |                  |  |
|---------------|------------------|-------------------|------------------|------------------|-----------------------|--------------------|----------------------------------------|--------------------|------------------|--|
|               | RESUL            | LTS FOR 2014-2015 | i                |                  | RESULTS FOR 2014-2015 |                    |                                        |                    |                  |  |
| QUARTER       | NEW CLUB<br>GOAL | NEW CLUBS         | DROPPED<br>CLUBS | NET<br>GAIN/LOSS | QUARTER               | NEW MEMBER<br>GOAL | CHARTER AND<br>NEW<br>MEMBERS<br>ADDED | DROPPED<br>MEMBERS | NET<br>GAIN/LOSS |  |
| JULY/AUG/SEPT | 26               | 12                | 11               | 1                | JULY/AUG/SEPT         | 758                | 1,370                                  | 1,056              | 314              |  |
| OCT/NOV/DEC   | 22               | 21                | 29               | -8               | OCT/NOV/DEC           | 557                | 1,419                                  | 1,204              | 215              |  |
| JAN/FEB/MAR   | 13               | 12                | 9                | 3                | JAN/FEB/MAR           | 583                | 965                                    | 478                | 487              |  |
| APR/MAY/JUNE  | 12               | 11                | 1                | 10               | APR/MAY/JUNE          | 63                 | 880                                    | 531                | 349              |  |

| DROPPED CLUBS: 49 |              | 561 CLUBS OF 832 ADDED 1 OR MORE | GENDER DISTRIBUTION  |                       |        |
|-------------------|--------------|----------------------------------|----------------------|-----------------------|--------|
|                   |              | NEW MEMBERS                      | MALE                 | 20,970 (74.08%)       |        |
| DROPPED MEMBERS   |              |                                  | FEMALE               | 7,339 (25.92%)        |        |
| DECEASED          | 69           | CLICK HERE FOR HEALTH            | FAMILY UNIT MEMBERS  |                       | 11,986 |
| CLUB CANCELLED    | 910<br>2,290 | ASSESSMENT DATA                  | HEAD OF HOUSEHOLD    |                       | 5,307  |
| OTHER             |              |                                  |                      |                       |        |
| TOTAL             | 3,269        |                                  | NON-HEAD OF HOUSEHOL | NON-HEAD OF HOUSEHOLD |        |
|                   |              |                                  |                      | <u> </u>              | 4 64   |